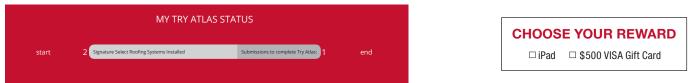

Once you complete the Phase 1(3 jobs) of the Try Atlas Program,

\$500 payment, then you must also request a payout to

receive the Visa Gift Card

AtlasRoofing.com/Pro.

# **THE DETAILS**

- Contractors will receive \$500 or a free iPad Air for installing three Atlas Signature Select<sup>®</sup> Roofing Systems (see system information below). All three systems must be installed within 90 days. (see reward timer note below <sup>O</sup>)
- Ocontractors must have a FREE Atlas Pro<sup>™</sup> contractor account with a valid email and Federal Tax ID to participate in the reward program.
- Rewards can be easily submitted through your Atlas Pro<sup>™</sup> Control Panel at AtlasRoofing.com/Pro for each Atlas Signature Select<sup>®</sup> Roofing System installed. (Proof of purchase required. See below.)
- ① All rewards must be submitted online.